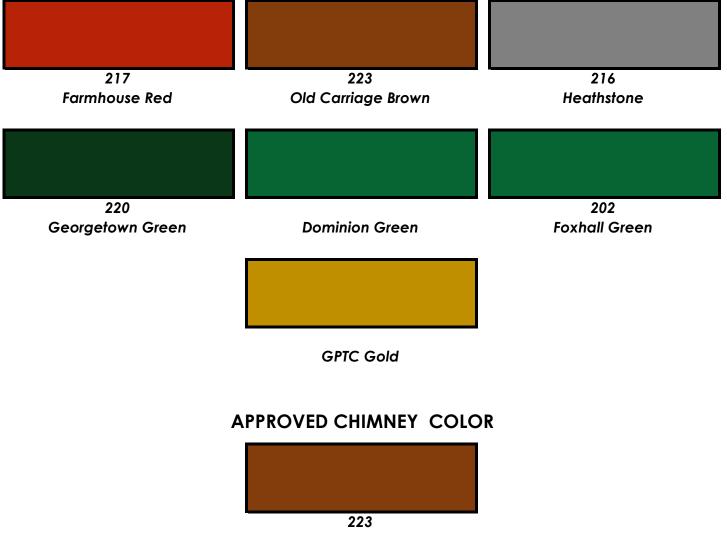

#### **APPROVED DOOR & SHUTTER COLORS**

Old Carriage Brown

Colors shown are representations of the manufacturer's exterior colored products and can vary slightly. Always confirm colors with your builder and siding/shutter manufacturer(s) before finalizing your color selection.